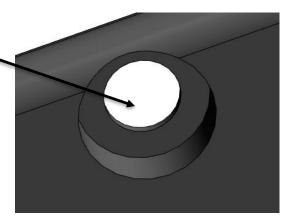

### Ease of Installation / Removal

Ergonomic Removal Hole designed for fast removal and to securely transport on job-site via cart / dolly