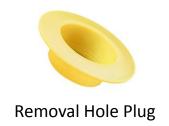

### **Optional Company / Project Branding**

Removal Hole Plugs are included to minimize debris in stair pans