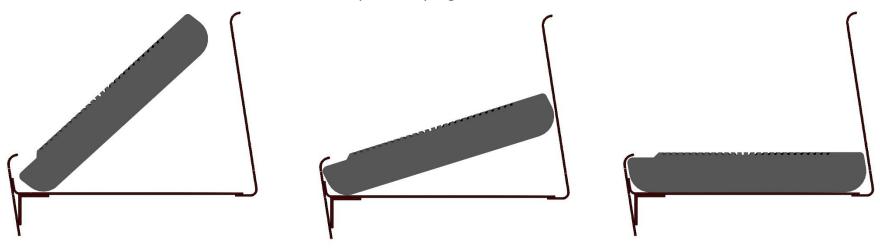

# Installation / Removal Process

**Installation** 

Place front / bullnose of TREADX under bullnose of Stair Pan and rotate / drop back into pan and then press fit plug in removal hole

<u>Removal</u>

Remove Plug from removal hole – insert finger, hammer, prybar, utility bar, T-Style hook, etc. into removal hole and pull up and towards bullnose so TREADX pivots against the bullnose into upright position to lift out.