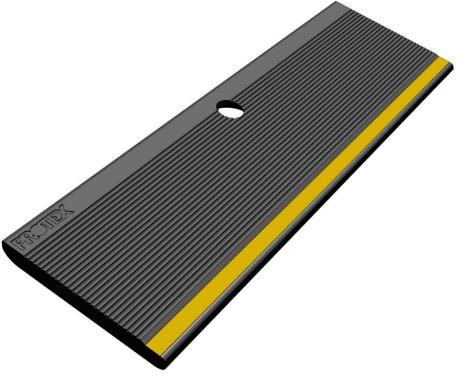

## Introducing TREADX<sup>™</sup>

TREADX<sup>™</sup> is a revolutionary temporary stair pan tread that was designed to help increase job-site safety and to minimize labor, material and insurance costs.

### **Key Product Features**

Fits 1.5" and 2" Fill Stair Pans Permanent Non-Skid Surface Safety Stripe Class B Fire Rating Easy to Install & Remove – No Tools Needed Non-Conductive Exceeds OSHA Standards Impervious to Weather & Water LEED Compliant Reusable / Stackable / Recyclable

### **Key Product Specifications**

3 Standard Widths (41.75", 44.75" and 47.75") Custom Widths available up to 16' Load Rating exceeds 100 psf / Concentrated Load Rating exceeds 300 psf Made In USA Patent Pending