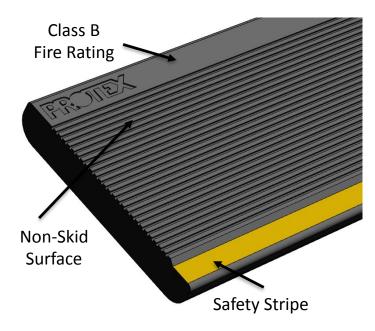

### **Key Product Features**

Fits 1.5" and 2" Fill Stair Pans Permanent Non-Skid Surface Safety Stripe Class B Fire Rating Easy to Install & Remove – No Tools Needed Non-Conductive Exceeds OSHA Standards Impervious to Weather & Water LEED Compliant Reusable / Stackable / Recyclable

### Improved Job-Site Safety