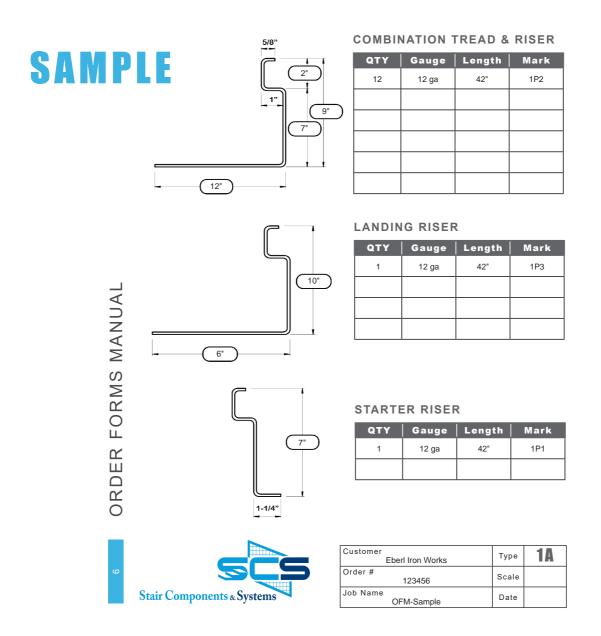

# **HOW TO USE THIS MANUAL**

This manual was designed to help customers obtain quotes for stairpans, stair treads and other stair system components. Simply locate and download or print the form for the desired item, fill the form out and then return it.

Be sure to fill in all dimensions, including: quantity, material thickness, and length. Also let us know, in the "Mark" field, how you would like us to label your stair components. Marking helps make the receiving and installation processes much more efficient. Note special requirements for notching, punching, and painting.