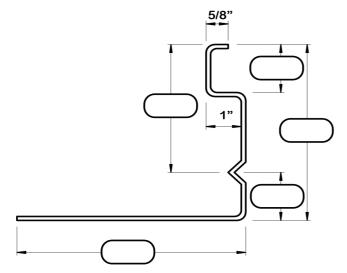

# **STAIRPAN TYPE 1B**

#### **COMBINATION TREAD & RISER**

| QTY | Gauge | Length | Mark |
|-----|-------|--------|------|
|     |       |        |      |
|     |       |        |      |
|     |       |        |      |
|     |       |        |      |
|     |       |        |      |
|     |       |        |      |
|     |       |        |      |

#### LANDING RISER

| QTY | Gauge | Length | Mark |
|-----|-------|--------|------|
|     |       |        |      |
|     |       |        |      |
|     |       |        |      |
|     |       |        |      |
|     |       |        |      |

### STARTER RISER

| QTY | Gauge | Length | Mark |
|-----|-------|--------|------|
|     |       |        |      |
|     |       |        |      |
|     |       |        |      |

1-1/4"

**Stair Components & Systems 1 (800) 285-3056** 