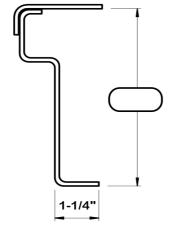

|
|                      |  |
| SHIPPING INFORMATION |  |
|                      |  |
| State:               |  |
| City:                |  |
| Zip Code:            |  |

## **STAIRPAN TYPE 1D**

# 5/8" 1"

#### **COMBINATION TREAD & RISER**

| QTY | Gauge | Length | Mark |
|-----|-------|--------|------|
|     |       |        |      |
|     |       |        |      |
|     |       |        |      |
|     |       |        |      |
|     |       |        |      |
|     |       |        |      |
|     |       |        |      |

#### LANDING RISER



| QTY | Gauge | Length | Mark |
|-----|-------|--------|------|
|     |       |        |      |
|     |       |        |      |
|     |       |        |      |
|     |       |        |      |
|     |       |        |      |

#### STARTER RISER



| QTY | Gauge | Length | Mark |
|-----|-------|--------|------|
|     |       |        |      |
|     |       |        |      |
|     |       |        |      |

SUSTAINS Systems

| Customer | Туре  | 1D |
|----------|-------|----|
| Order #  | Scale |    |
| Job Name | Date  |    |

Stair Components & Systems

email: fab@eberliron.com

stairpans.com

ORDER FORMS MANUAL

# **HOW TO USE THIS MANUAL**

This manual was designed to help customers obtain quotes for stairpans, stair treads and other stair system components. Simply locate and download or print the form for the desired item, fill the form out and then return it.

Be sure to fill in all dimensions, including: quantity, material thickness, and length. Also let us know, in the "Mark" field, how you would like us to label your stair