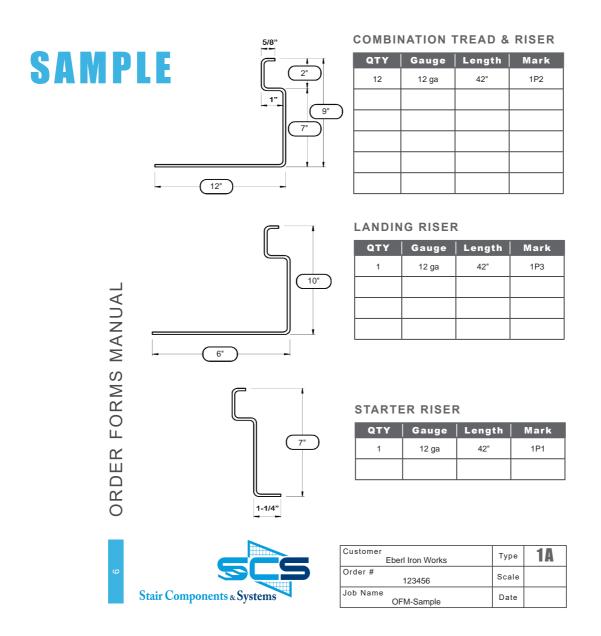

#### **COMBINATION TREAD & RISER**

| QTY | Gauge | Length | Mark |
|-----|-------|--------|------|
|     |       |        |      |
|     |       |        |      |
|     |       |        |      |
|     |       |        |      |
|     |       |        |      |
|     |       |        |      |
|     |       |        |      |

#### LANDING RISER

| QTY | Gauge | Length | Mark |
|-----|-------|--------|------|
|     |       |        |      |
|     |       |        |      |
|     |       |        |      |
|     |       |        |      |
|     |       |        |      |

#### STARTER RISER

| QTY | Gauge | Length | Mark |
|-----|-------|--------|------|
|     |       |        |      |
|     |       |        |      |
|     |       |        |      |

SUSTAINS Systems

| Customer | Туре  | 1D |
|----------|-------|----|
| Order #  | Scale |    |
| Job Name | Date  |    |