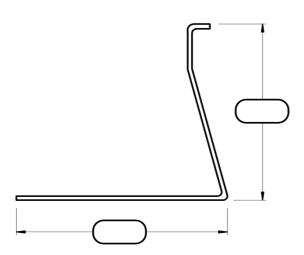

#### LANDING RISER

| QTY | Gauge | Length | Mark |
|-----|-------|--------|------|
|     |       |        |      |
|     |       |        |      |
|     |       |        |      |
|     |       |        |      |
|     |       |        |      |