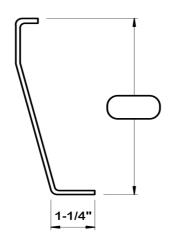

#### STARTER RISER

| QTY | Gauge | Length | Mark |
|-----|-------|--------|------|
|     |       |        |      |
|     |       |        |      |
|     |       |        |      |

| Customer | Туре  | 4A |
|----------|-------|----|
| Order #  | Scale |    |
| Job Name | Date  |    |