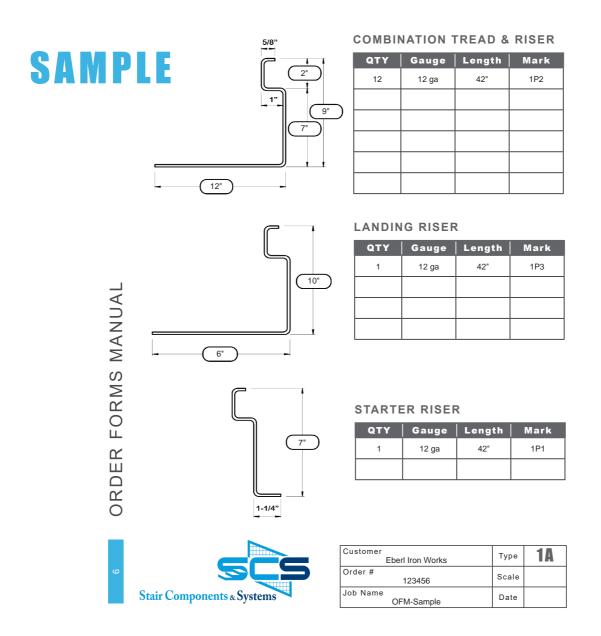

#### **COMBINATION TREAD & RISER**

| QTY | Gauge | Length | Mark |
|-----|-------|--------|------|
|     |       |        |      |
|     |       |        |      |
|     |       |        |      |
|     |       |        |      |
|     |       |        |      |
|     |       |        |      |
|     |       |        |      |

Nominal Tread (not including 1" nosing)

#### LANDING RISER

| QTY | Gauge | Length | Mark |
|-----|-------|--------|------|
|     |       |        |      |
|     |       |        |      |
|     |       |        |      |
|     |       |        |      |
|     |       |        |      |

#### STARTER RISER

| QTY | Gauge | Length | Mark |
|-----|-------|--------|------|
|     |       |        |      |
|     |       |        |      |
|     |       |        |      |

| Customer | Туре  | 4A |
|----------|-------|----|
| Order #  | Scale |    |
| Job Name | Date  |    |