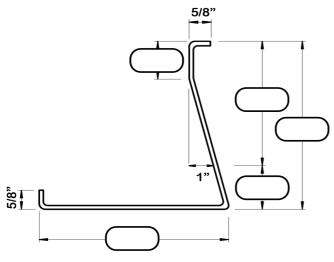

#### **COMBINATION TREAD & RISER**

| QTY | Gauge | Length | Mark |
|-----|-------|--------|------|
|     |       |        |      |
|     |       |        |      |
|     |       |        |      |
|     |       |        |      |
|     |       |        |      |
|     |       |        |      |
|     |       |        |      |

Nominal Tread (not including 1" nosing)